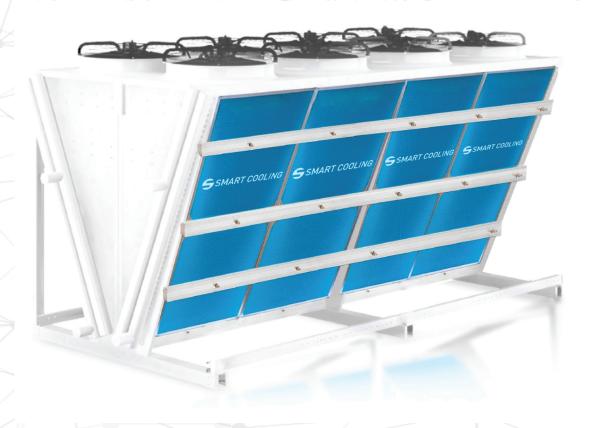

# What is the new generation intelligent adiabatic evaporative pre-cooling system «Smart Cooling<sup>TM</sup>»

#### INTELLIGENT

New generation intelligent chiller booster, adiabatic evaporative pre-cooling system «Smart Cooling™» components