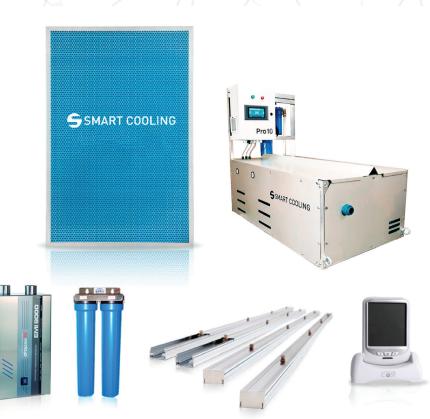

#### INTELLIGENT

New generation intelligent chiller booster, adiabatic evaporative pre-cooling system «Smart Cooling™» components