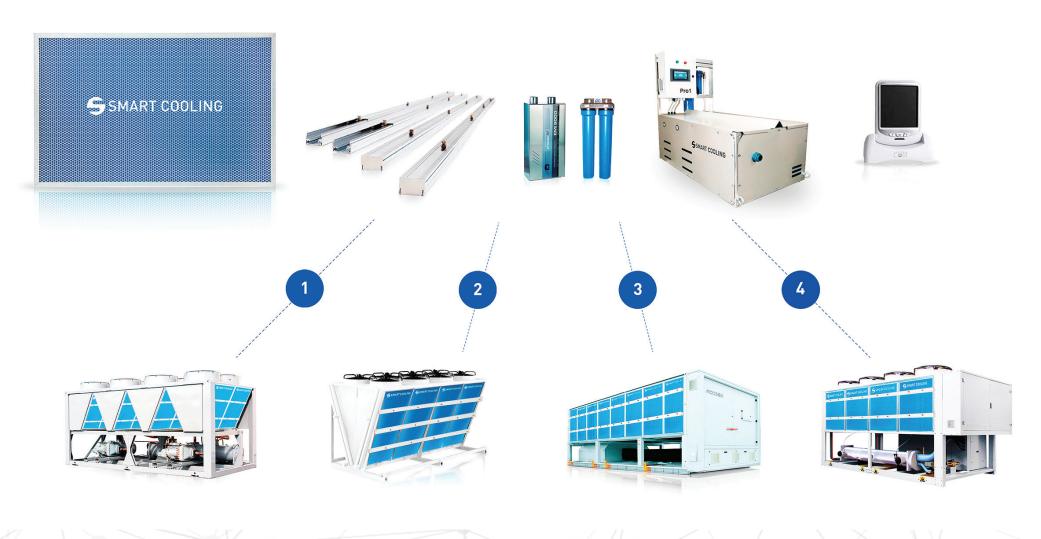

#### INTELLIGENT

New generation intelligent chiller booster, adiabatic evaporative pre-cooling system «Smart Cooling™» components

## UNIQUE SOLUTION FOR ALL TYPES