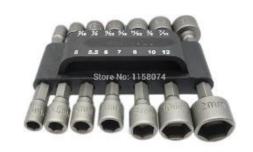

6. Screwdriver Set

7. Angle grinder 4 1/2"

8. Extension cord reel 50m

10. Screwdriver nozzle (with magnets) set for bolts

11. Plumbing wrenches set

12. Pliers set

13. Pipe cutter for stainless steel pipe

14. Pipe cutter (for pipes up to 1/2")