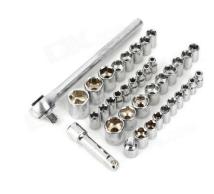

## www.smartcooling.us

Any technical support, please contact: support@smartcooling.us

2. Torque screwdriver XH3 (3mm),2.2 N·m (newton meters).

3. Set of wrenches 6-24 mm

4. Spanner socket set 6-24 mm

5. Hummer tool