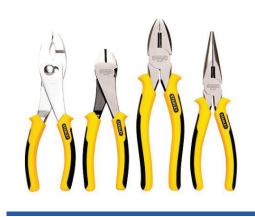

6. Screwdriver Set

7. Angle grinder 4 1/2"

8. Extension cord reel 50m

10. Screwdriver nozzle (with magnets) set for bolts

11. Plumbing wrenches set

12. Pliers set

13. Pipe cutter for stainless steel pipe

14. Pipe cutter (for pipes up to 1/2")