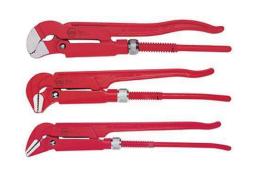

6. Screwdriver Set

7. Angle grinder 4 1/2"

8. Extension cord reel 50m

10. Screwdriver nozzle (with magnets) set for bolts

11. Plumbing wrenches set

12. Pliers set

13. Pipe cutter for stainless steel pipe

14. Pipe cutter (for pipes up to 1/2")