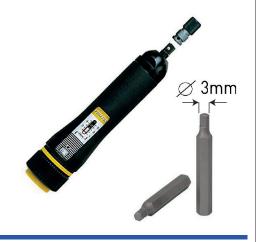

## www.smartcooling.us

Any technical support, please contact: support@smartcooling.us

2. Torque screwdriver XH3 (3mm),2.2 N·m (newton meters).

3. Set of wrenches 6-24 mm

4. Spanner socket set 6-24 mm

5. Hummer tool