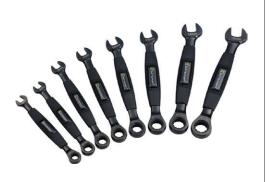

## www.smartcooling.us

Any technical support, please contact: support@smartcooling.us

2. Torque screwdriver XH3 (3mm),2.2 N·m (newton meters).

3. Set of wrenches 6-24 mm

4. Spanner socket set 6-24 mm

5. Hummer tool