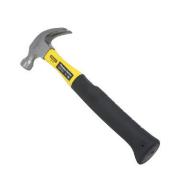

## www.smartcooling.us

Any technical support, please contact: support@smartcooling.us

2. Torque screwdriver XH3 (3mm),2.2 N·m (newton meters).

3. Set of wrenches 6-24 mm

4. Spanner socket set 6-24 mm

5. Hummer tool